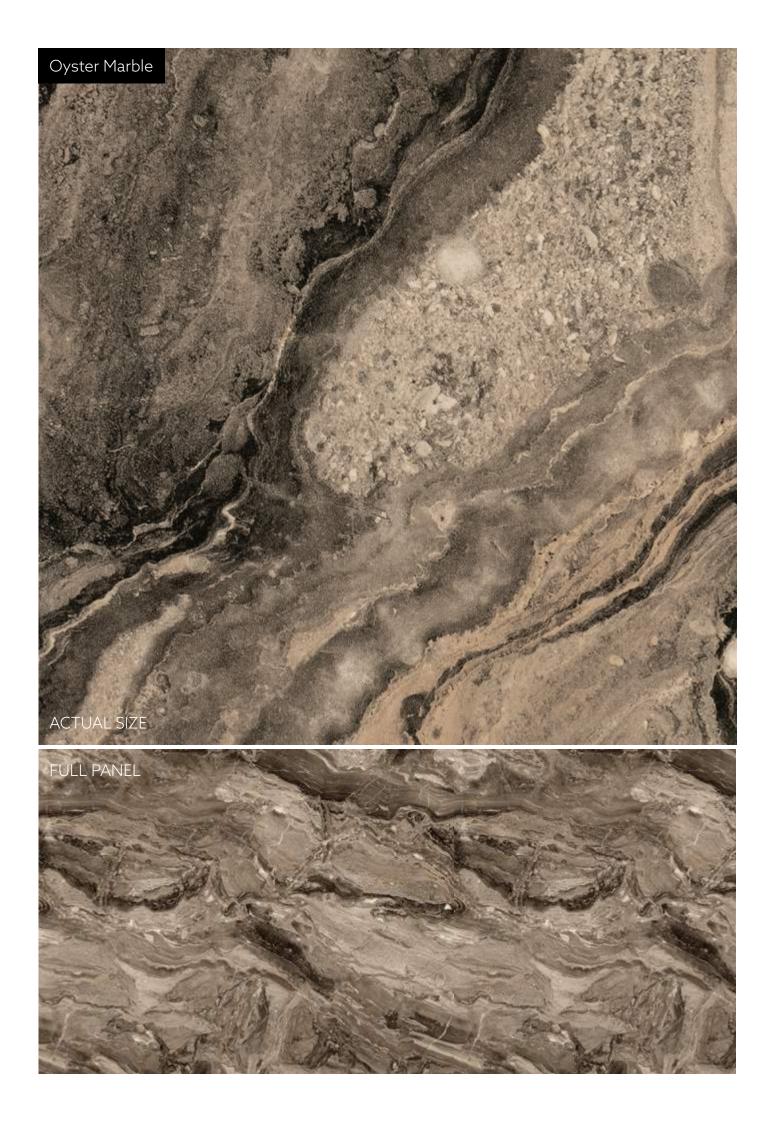

#### Breakdown of panels

Recycled Plank/Seaside Wash Cirrus Grey Marble/Oyster Marble Sonora Brown Marble/Umber Granite Mourne Slate/Kajara Black Slate

### PRODUCT MATRIX

| Style Name          | Size              | Texture |        |
|---------------------|-------------------|---------|--------|
| Recycled Plank      | 3040 x 1215 x 8mm | Pearl   | Side 1 |
| Seaside Wash        | 3040 x 1215 x 8mm | Pearl   | Side 2 |
|                     |                   |         |        |
| Cirrus Grey Marble  | 3040 x 1215 x 8mm | Gloss   | Side 1 |
| Oyster Marble       | 3040 x 1215 x 8mm | Gloss   | Side 2 |
|                     |                   |         |        |
| Sonora Brown Marble | 3040 x 1215 x 8mm | Gloss   | Side 1 |
| Umber Granite       | 3040 x 1215 x 8mm | Slate   | Side 2 |
|                     |                   |         |        |
| Mourne Slate        | 3040 x 1215 x 8mm | Moon    | Side 1 |
| Kajara Black Slate  | 3040 x 1215 x 8mm | Moon    | Side 2 |