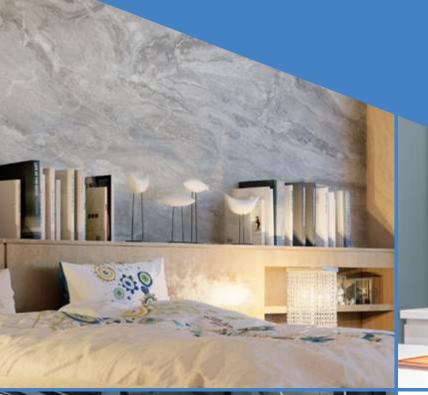

# IT'S AMAZING

CIRRUS GREY SmartArt panels on bedroom wall

With SmartArt, the beauty of a natural and authentic look is achieved without the cost. It is an inexpensive way to add an artistic look to a space. The product is easy to cut and fit so your new look is achieved in minimal time and with minimal fuss. When properly fitted the panels will last a lifetime.