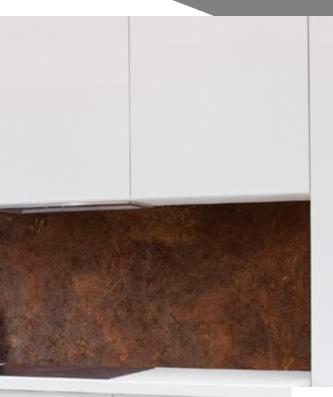

#### Breakdown of panels

Recycled Plank/Seaside Wash Cirrus Grey Marble/Oyster Marble Sonora Brown Marble/Umber Granite Mourne Slate/Kajara Black Slate

### PRODUCT MATRIX

| Style Name          | Size              | Texture |        |
|---------------------|-------------------|---------|--------|
| Recycled Plank      | 3040 x 1215 x 8mm | Pearl   | Side 1 |
| Seaside Wash        | 3040 x 1215 x 8mm | Pearl   | Side 2 |
|                     |                   |         |        |
| Cirrus Grey Marble  | 3040 x 1215 x 8mm | Gloss   | Side 1 |
| Oyster Marble       | 3040 x 1215 x 8mm | Gloss   | Side 2 |
|                     |                   |         |        |
| Sonora Brown Marble | 3040 x 1215 x 8mm | Gloss   | Side 1 |
| Umber Granite       | 3040 x 1215 x 8mm | Slate   | Side 2 |
|                     |                   |         |        |
| Mourne Slate        | 3040 x 1215 x 8mm | Moon    | Side 1 |
| Kajara Black Slate  | 3040 x 1215 x 8mm | Moon    | Side 2 |