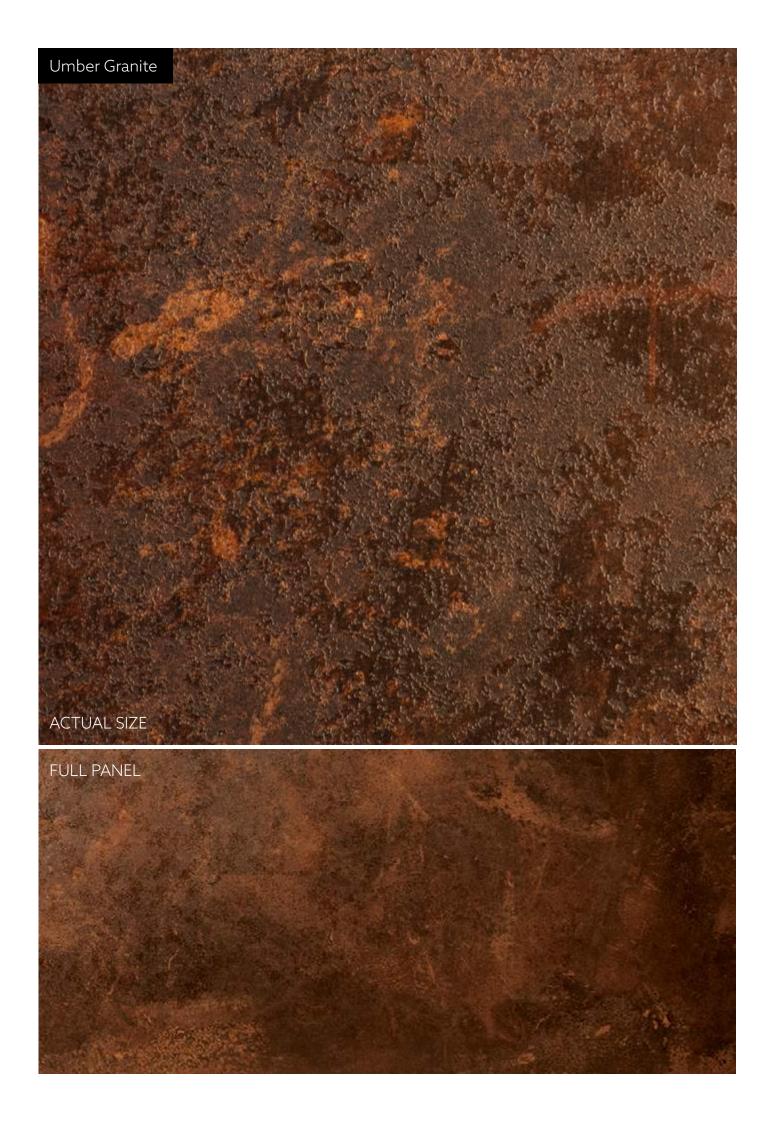

#### Breakdown of panels

Recycled Plank/Seaside Wash Cirrus Grey Marble/Oyster Marble Sonora Brown Marble/Umber Granite Mourne Slate/Kajara Black Slate

### PRODUCT MATRIX

| Style Name          | Size              | Texture |        |
|---------------------|-------------------|---------|--------|
| Recycled Plank      | 3040 x 1215 x 8mm | Pearl   | Side 1 |
| Seaside Wash        | 3040 x 1215 x 8mm | Pearl   | Side 2 |
|                     |                   |         |        |
| Cirrus Grey Marble  | 3040 x 1215 x 8mm | Gloss   | Side 1 |
| Oyster Marble       | 3040 x 1215 x 8mm | Gloss   | Side 2 |
|                     |                   |         |        |
| Sonora Brown Marble | 3040 x 1215 x 8mm | Gloss   | Side 1 |
| Umber Granite       | 3040 x 1215 x 8mm | Slate   | Side 2 |
|                     |                   |         |        |
| Mourne Slate        | 3040 x 1215 x 8mm | Moon    | Side 1 |
| Kajara Black Slate  | 3040 x 1215 x 8mm | Moon    | Side 2 |