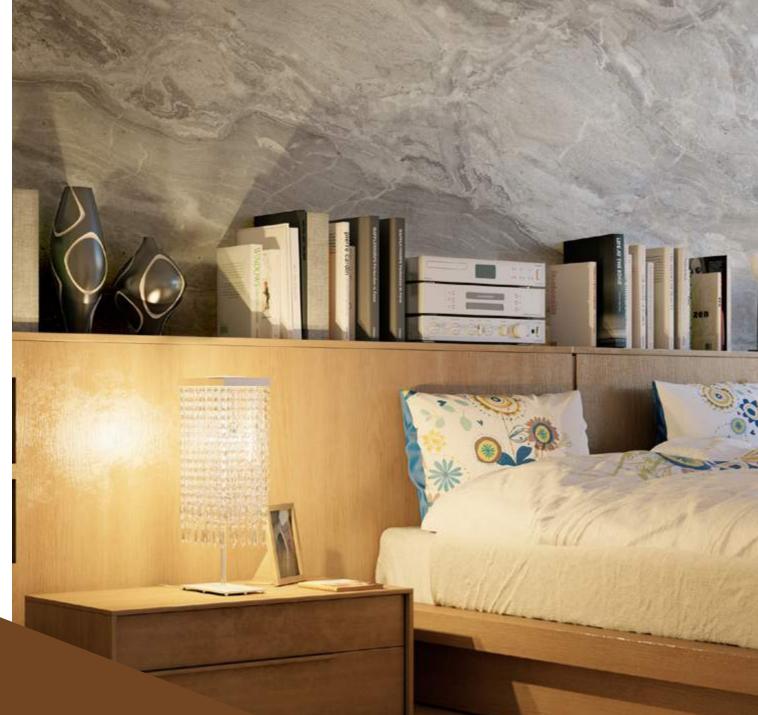

### NATURAL EFFECT PANELLING TO TRANSFORM ANY INTERIOR

S'EMME

MOURNE SLATE SmartArt panels on restaurant wall with uplighting

SmartArt, is a range of innovative and decorative panels for use in interior design. Produced on a 6mm MDF core, the panel is laminated on both sides with a specifically chosen range of "Art" based designs. These bold decors will lift and complement the look of any environment.