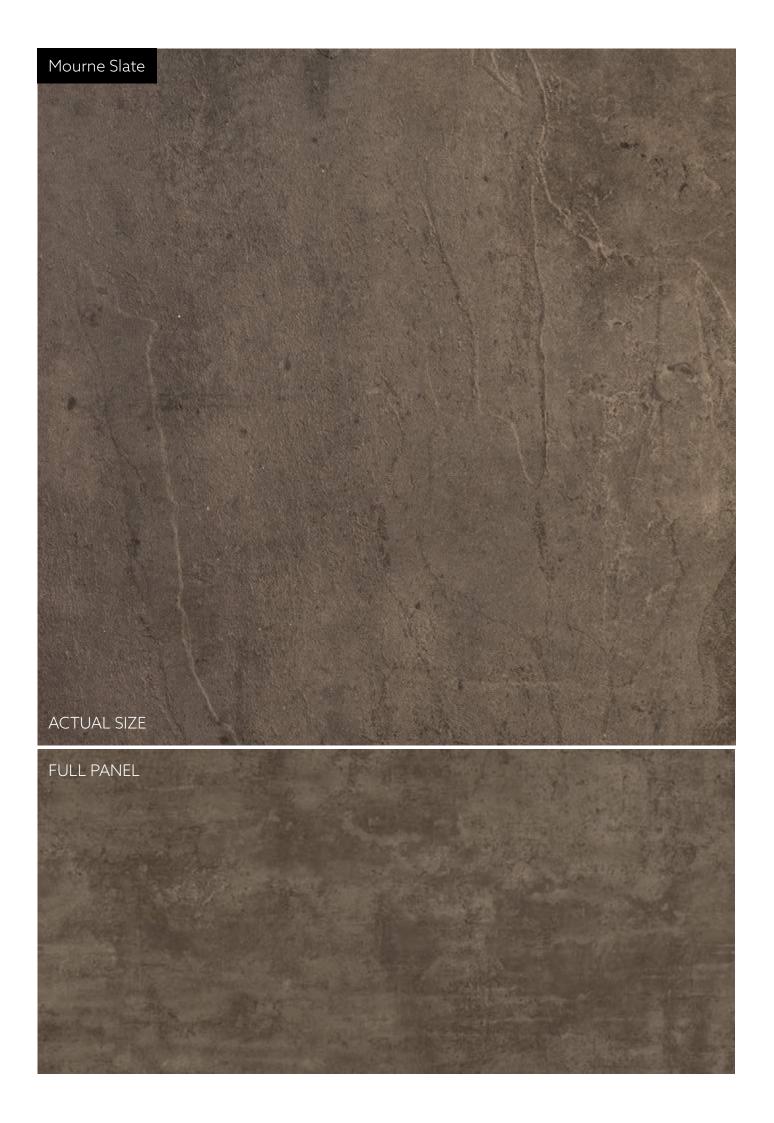

### NATURAL EFFECT PANELLING TO TRANSFORM ANY INTERIOR

S'EMME

MOURNE SLATE SmartArt panels on restaurant wall with uplighting

SmartArt, is a range of innovative and decorative panels for use in interior design. Produced on a 6mm MDF core, the panel is laminated on both sides with a specifically chosen range of "Art" based designs. These bold decors will lift and complement the look of any environment.

#### Breakdown of panels

Recycled Plank/Seaside Wash Cirrus Grey Marble/Oyster Marble Sonora Brown Marble/Umber Granite Mourne Slate/Kajara Black Slate

### PRODUCT MATRIX

| Style Name          | Size              | Texture |        |
|---------------------|-------------------|---------|--------|
| Recycled Plank      | 3040 x 1215 x 8mm | Pearl   | Side 1 |
| Seaside Wash        | 3040 x 1215 x 8mm | Pearl   | Side 2 |
|                     |                   |         |        |
| Cirrus Grey Marble  | 3040 x 1215 x 8mm | Gloss   | Side 1 |
| Oyster Marble       | 3040 x 1215 x 8mm | Gloss   | Side 2 |
|                     |                   |         |        |
| Sonora Brown Marble | 3040 x 1215 x 8mm | Gloss   | Side 1 |
| Umber Granite       | 3040 x 1215 x 8mm | Slate   | Side 2 |
|                     |                   |         |        |
| Mourne Slate        | 3040 x 1215 x 8mm | Moon    | Side 1 |
| Kajara Black Slate  | 3040 x 1215 x 8mm | Moon    | Side 2 |