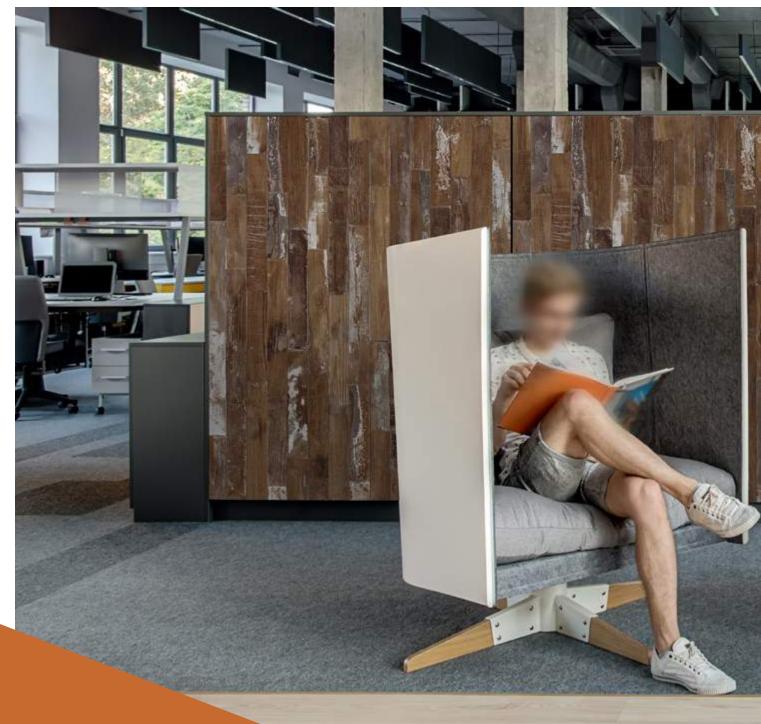

Recycled Plank SmartArt panels used on feature wall of office breakout space

SmartArt is perfect as a beautiful decorative feature, either as a full panel or cut to size. It is ideal as a focal point in any setting, whether retail, commercial or even in your own home. The 3040mm x 1215mm x 8mm panel size allows for the panels to run from floor to ceiling for a seamless finish. SmartArt can also cover larger areas. The panels can easily be joined edge to edge or with a decorative strip, depending on the desired look.