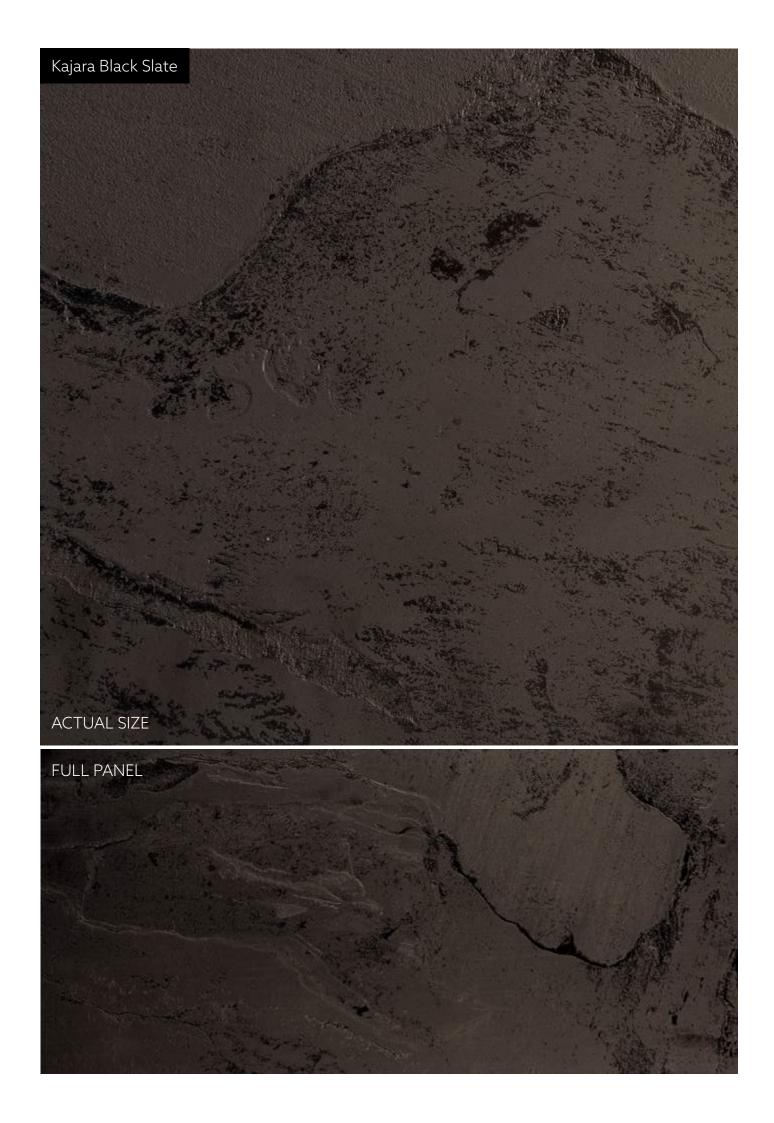

#### Breakdown of panels

Recycled Plank/Seaside Wash Cirrus Grey Marble/Oyster Marble Sonora Brown Marble/Umber Granite Mourne Slate/Kajara Black Slate

### PRODUCT MATRIX

| Style Name          | Size              | Texture |        |
|---------------------|-------------------|---------|--------|
| Recycled Plank      | 3040 x 1215 x 8mm | Pearl   | Side 1 |
| Seaside Wash        | 3040 x 1215 x 8mm | Pearl   | Side 2 |
|                     |                   |         |        |
| Cirrus Grey Marble  | 3040 x 1215 x 8mm | Gloss   | Side 1 |
| Oyster Marble       | 3040 x 1215 x 8mm | Gloss   | Side 2 |
|                     |                   |         |        |
| Sonora Brown Marble | 3040 x 1215 x 8mm | Gloss   | Side 1 |
| Umber Granite       | 3040 x 1215 x 8mm | Slate   | Side 2 |
|                     |                   |         |        |
| Mourne Slate        | 3040 x 1215 x 8mm | Moon    | Side 1 |
| Kajara Black Slate  | 3040 x 1215 x 8mm | Moon    | Side 2 |