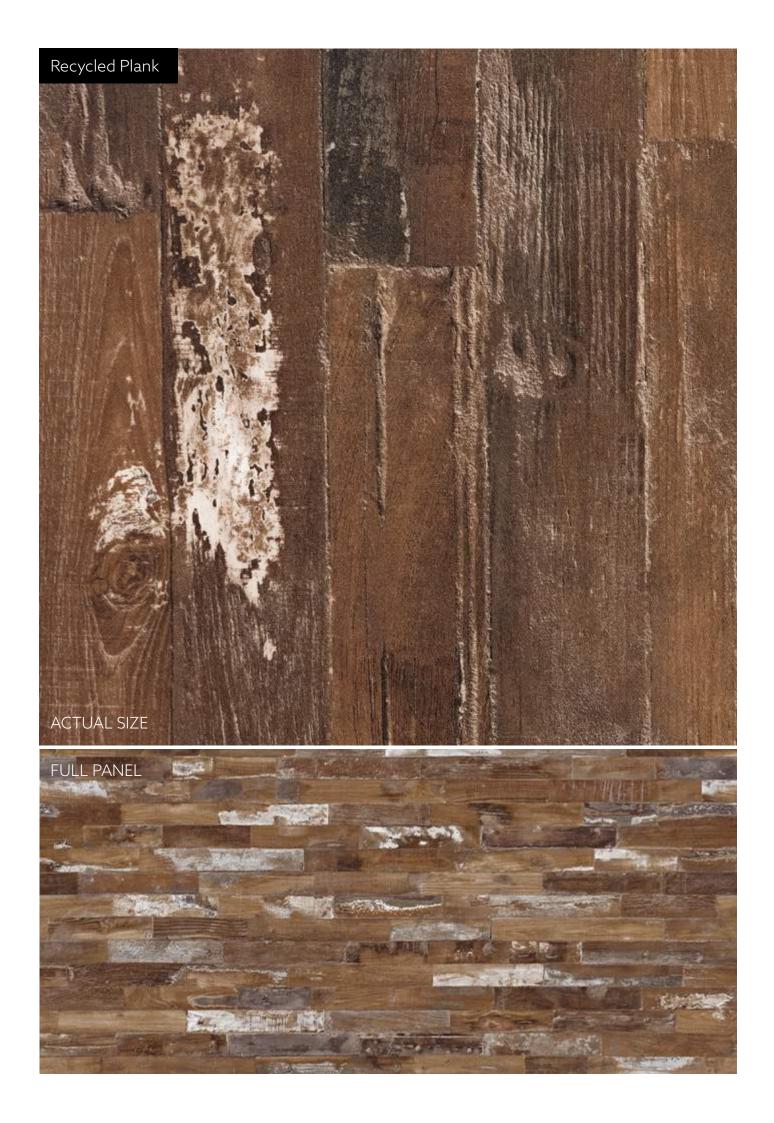

Recycled Plank SmartArt panels used on feature wall of office breakout space

SmartArt is perfect as a beautiful decorative feature, either as a full panel or cut to size. It is ideal as a focal point in any setting, whether retail, commercial or even in your own home. The 3040mm x 1215mm x 8mm panel size allows for the panels to run from floor to ceiling for a seamless finish. SmartArt can also cover larger areas. The panels can easily be joined edge to edge or with a decorative strip, depending on the desired look.

#### Breakdown of panels

Recycled Plank/Seaside Wash Cirrus Grey Marble/Oyster Marble Sonora Brown Marble/Umber Granite Mourne Slate/Kajara Black Slate

### PRODUCT MATRIX

| Style Name          | Size              | Texture |        |
|---------------------|-------------------|---------|--------|
| Recycled Plank      | 3040 x 1215 x 8mm | Pearl   | Side 1 |
| Seaside Wash        | 3040 x 1215 x 8mm | Pearl   | Side 2 |
|                     |                   |         |        |
| Cirrus Grey Marble  | 3040 x 1215 x 8mm | Gloss   | Side 1 |
| Oyster Marble       | 3040 x 1215 x 8mm | Gloss   | Side 2 |
|                     |                   |         |        |
| Sonora Brown Marble | 3040 x 1215 x 8mm | Gloss   | Side 1 |
| Umber Granite       | 3040 x 1215 x 8mm | Slate   | Side 2 |
|                     |                   |         |        |
| Mourne Slate        | 3040 x 1215 x 8mm | Moon    | Side 1 |
| Kajara Black Slate  | 3040 x 1215 x 8mm | Moon    | Side 2 |