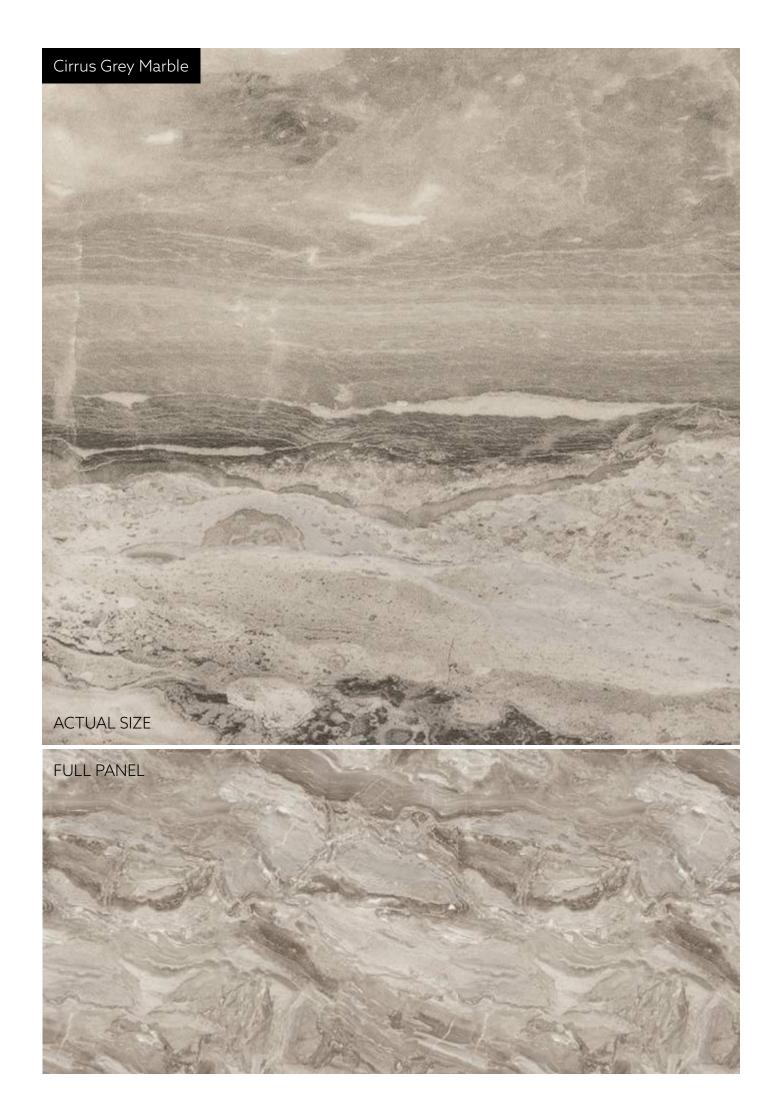

# IT'S AMAZING

CIRRUS GREY SmartArt panels on bedroom wall

With SmartArt, the beauty of a natural and authentic look is achieved without the cost. It is an inexpensive way to add an artistic look to a space. The product is easy to cut and fit so your new look is achieved in minimal time and with minimal fuss. When properly fitted the panels will last a lifetime.

#### Breakdown of panels

Recycled Plank/Seaside Wash Cirrus Grey Marble/Oyster Marble Sonora Brown Marble/Umber Granite Mourne Slate/Kajara Black Slate

### PRODUCT MATRIX

| Style Name          | Size              | Texture |        |
|---------------------|-------------------|---------|--------|
| Recycled Plank      | 3040 x 1215 x 8mm | Pearl   | Side 1 |
| Seaside Wash        | 3040 x 1215 x 8mm | Pearl   | Side 2 |
|                     |                   |         |        |
| Cirrus Grey Marble  | 3040 x 1215 x 8mm | Gloss   | Side 1 |
| Oyster Marble       | 3040 x 1215 x 8mm | Gloss   | Side 2 |
|                     |                   |         |        |
| Sonora Brown Marble | 3040 x 1215 x 8mm | Gloss   | Side 1 |
| Umber Granite       | 3040 x 1215 x 8mm | Slate   | Side 2 |
|                     |                   |         |        |
| Mourne Slate        | 3040 x 1215 x 8mm | Moon    | Side 1 |
| Kajara Black Slate  | 3040 x 1215 x 8mm | Moon    | Side 2 |