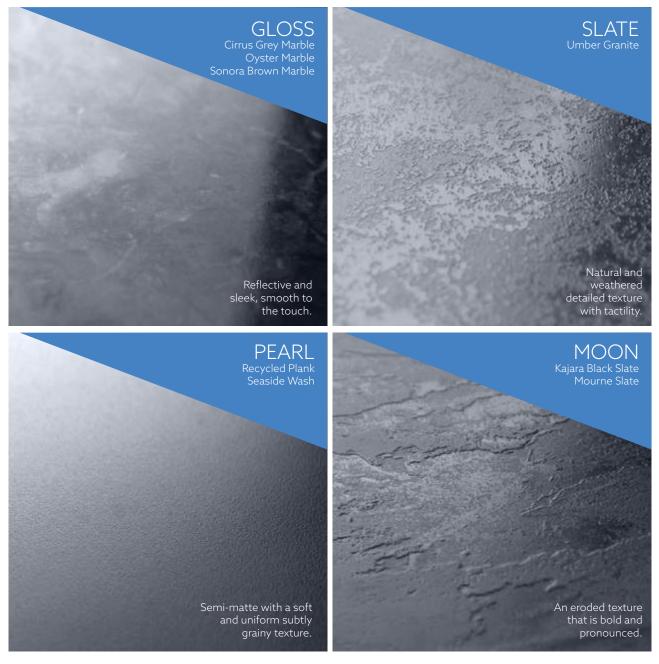

### TEXTURES

The texture of each SmartArt panel was carefully selected in order to bring another level of realism to the panels, whether being viewed up close or from afar. In particular, the moon and slate textures offer an extra visual impact.

### PRODUCT MATRIX

| Style Name          | Size              | Texture |        |
|---------------------|-------------------|---------|--------|
| Recycled Plank      | 3040 x 1215 x 8mm | Pearl   | Side 1 |
| Seaside Wash        | 3040 x 1215 x 8mm | Pearl   | Side 2 |
|                     |                   |         |        |
| Cirrus Grey Marble  | 3040 x 1215 x 8mm | Gloss   | Side 1 |
| Oyster Marble       | 3040 x 1215 x 8mm | Gloss   | Side 2 |
|                     |                   |         |        |
| Sonora Brown Marble | 3040 x 1215 x 8mm | Gloss   | Side 1 |
| Umber Granite       | 3040 x 1215 x 8mm | Slate   | Side 2 |
|                     |                   |         |        |
| Mourne Slate        | 3040 x 1215 x 8mm | Moon    | Side 1 |
| Kajara Black Slate  | 3040 x 1215 x 8mm | Moon    | Side 2 |