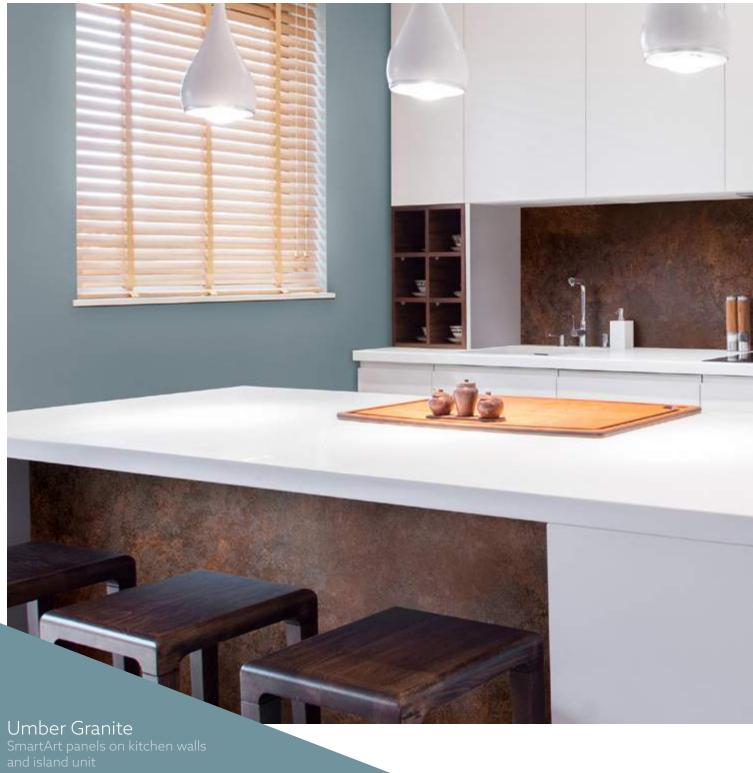

#### Breakdown of panels

Recycled Plank/Seaside Wash Cirrus Grey Marble/Oyster Marble Sonora Brown Marble/Umber Granite Mourne Slate/Kajara Black Slate

### PRODUCT MATRIX

| Style Name          | Size              | Texture |        |
|---------------------|-------------------|---------|--------|
| Recycled Plank      | 3040 x 1215 x 8mm | Pearl   | Side 1 |
| Seaside Wash        | 3040 x 1215 x 8mm | Pearl   | Side 2 |
|                     |                   |         |        |
| Cirrus Grey Marble  | 3040 x 1215 x 8mm | Gloss   | Side 1 |
| Oyster Marble       | 3040 x 1215 x 8mm | Gloss   | Side 2 |
|                     |                   |         |        |
| Sonora Brown Marble | 3040 x 1215 x 8mm | Gloss   | Side 1 |
| Umber Granite       | 3040 x 1215 x 8mm | Slate   | Side 2 |
|                     |                   |         |        |
| Mourne Slate        | 3040 x 1215 x 8mm | Moon    | Side 1 |
| Kajara Black Slate  | 3040 x 1215 x 8mm | Moon    | Side 2 |