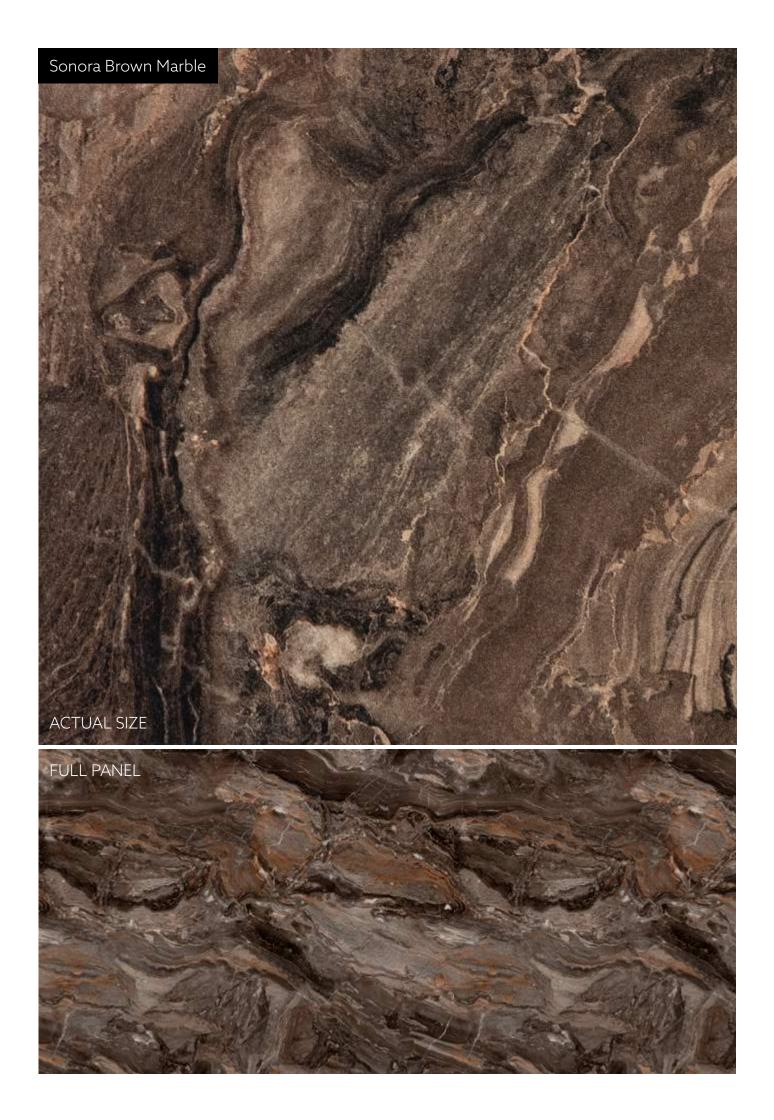

#### Breakdown of panels

Recycled Plank/Seaside Wash Cirrus Grey Marble/Oyster Marble Sonora Brown Marble/Umber Granite Mourne Slate/Kajara Black Slate

### PRODUCT MATRIX

| Style Name          | Size              | Texture |        |
|---------------------|-------------------|---------|--------|
| Recycled Plank      | 3040 x 1215 x 8mm | Pearl   | Side 1 |
| Seaside Wash        | 3040 x 1215 x 8mm | Pearl   | Side 2 |
|                     |                   |         |        |
| Cirrus Grey Marble  | 3040 x 1215 x 8mm | Gloss   | Side 1 |
| Oyster Marble       | 3040 x 1215 x 8mm | Gloss   | Side 2 |
|                     |                   |         |        |
| Sonora Brown Marble | 3040 x 1215 x 8mm | Gloss   | Side 1 |
| Umber Granite       | 3040 x 1215 x 8mm | Slate   | Side 2 |
|                     |                   |         |        |
| Mourne Slate        | 3040 x 1215 x 8mm | Moon    | Side 1 |
| Kajara Black Slate  | 3040 x 1215 x 8mm | Moon    | Side 2 |