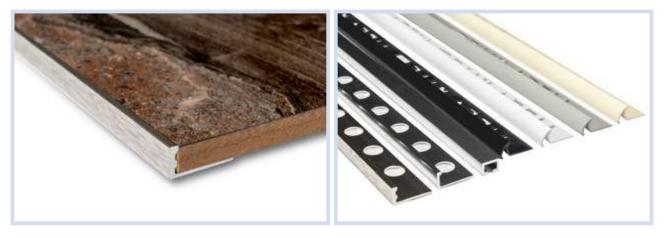

### EDGING & JOINING

The thickness of this panel is suitable for 8mm tile trim. A large selection, from satin blacks, chrome, and many plain colours can add an extra dimension to your finished design. If used in a kitchen or areas where moisture can accrue, particular care must be taken to ensure exposed edges are properly sealed. The product is not suitable for wet areas.