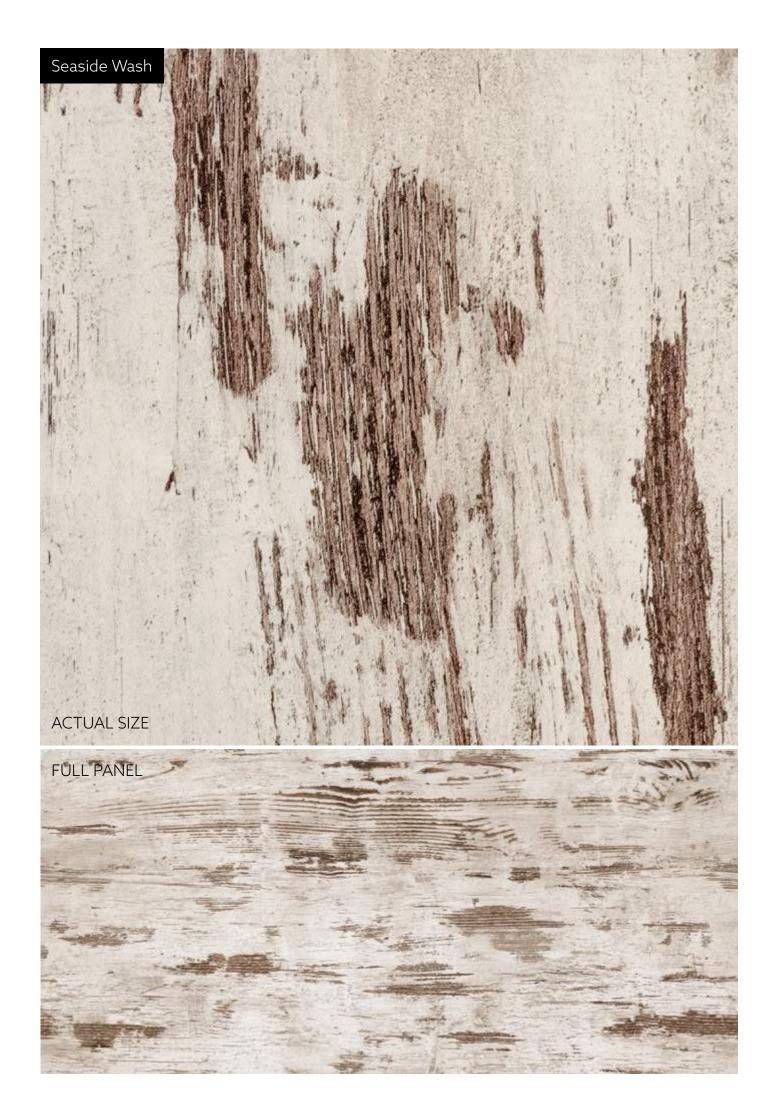

#### Breakdown of panels

Recycled Plank/Seaside Wash Cirrus Grey Marble/Oyster Marble Sonora Brown Marble/Umber Granite Mourne Slate/Kajara Black Slate

### PRODUCT MATRIX

| Style Name          | Size              | Texture |        |
|---------------------|-------------------|---------|--------|
| Recycled Plank      | 3040 x 1215 x 8mm | Pearl   | Side 1 |
| Seaside Wash        | 3040 x 1215 x 8mm | Pearl   | Side 2 |
|                     |                   |         |        |
| Cirrus Grey Marble  | 3040 x 1215 x 8mm | Gloss   | Side 1 |
| Oyster Marble       | 3040 x 1215 x 8mm | Gloss   | Side 2 |
|                     |                   |         |        |
| Sonora Brown Marble | 3040 x 1215 x 8mm | Gloss   | Side 1 |
| Umber Granite       | 3040 x 1215 x 8mm | Slate   | Side 2 |
|                     |                   |         |        |
| Mourne Slate        | 3040 x 1215 x 8mm | Moon    | Side 1 |
| Kajara Black Slate  | 3040 x 1215 x 8mm | Moon    | Side 2 |