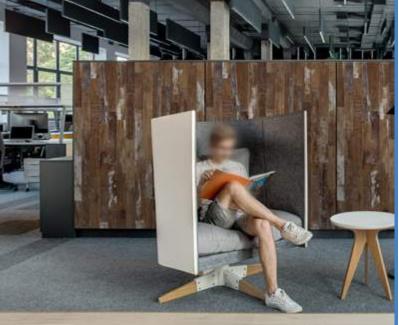

Recycled Plank SmartArt panels used on feature wall of office breakout space

SmartArt is perfect as a beautiful decorative feature, either as a full panel or cut to size. It is ideal as a focal point in any setting, whether retail, commercial or even in your own home. The 3040mm x 1215mm x 8mm panel size allows for the panels to run from floor to ceiling for a seamless finish. SmartArt can also cover larger areas. The panels can easily be joined edge to edge or with a decorative strip, depending on the desired look.